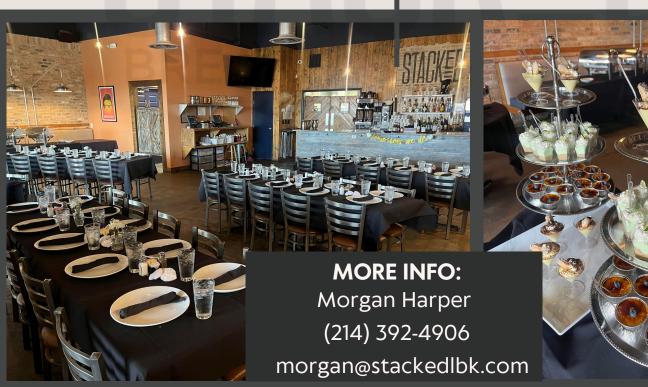

Stacked Venue offers a stylish, spacious, and private industrial-style setting, perfect for events of up to 125 guests. Whether you're planning a happy hour, school reunion, rehearsal dinner, wedding reception, holiday party, or corporate event, our dedicated team is here to guide you every step of the way. The sky is the limit!

#### **TIER 1 - THE ESSENTIALS VENUE RENTAL**

PRIVATE VENUE FOR UP TO 125 GUEST SEATING FOR UP TO 125 GUEST TABLECLOTHS IN WHITE OR BLACK EVENINGS FROM 5:00 P.M. - 10:00 P.M.