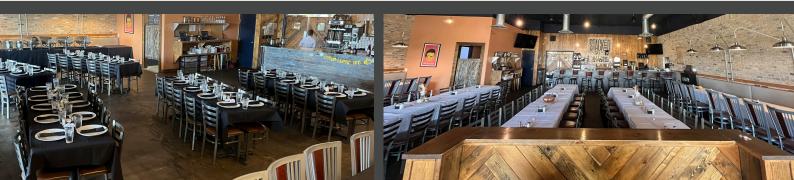

Stacked Venue offers a stylish, spacious, and private industrial-style setting, perfect for events of up to 125 guests. Whether you're planning a happy hour, school reunion, rehearsal dinner, wedding reception, holiday party, or corporate event, our dedicated team is here to guide you every step of the way. The sky is the limit!

#### **TIER 1 - THE ESSENTIALS VENUE RENTAL**

PRIVATE VENUE FOR UP TO 125 GUEST SEATING FOR UP TO 125 GUEST TABLECLOTHS IN WHITE OR BLACK EVENINGS FROM 5:00 P.M. - 10:00 P.M.