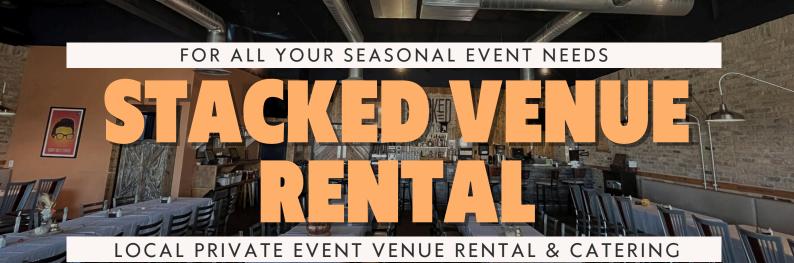

Stacked Venue offers a stylish, spacious, and private industrial-style setting, perfect for events of up to 125 guests. Whether you're planning a happy hour, school reunion, rehearsal dinner, wedding reception, holiday party, or corporate event, our dedicated team is here to guide you every step of the way. The sky is the limit!